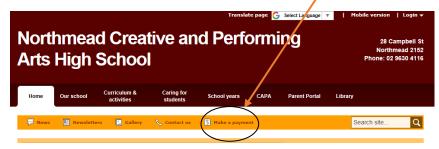

# HOW TO MAKE AN ONLINE PAYMENT

1. On the Northmead Home page, click on Make a payment

2. Fill in all fields with a Green Asterisk \*