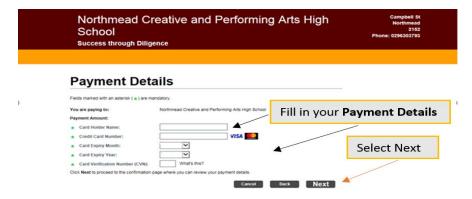

#### 3. Enter your Payments Details

4. Confirm the Payment Details & Enter Verification Code

| Please confirm your payment details.                                                                                                                                                           |                           |                            |            |         |               |      |
|------------------------------------------------------------------------------------------------------------------------------------------------------------------------------------------------|---------------------------|----------------------------|------------|---------|---------------|------|
| You are paying to:                                                                                                                                                                             | Northmead Creative and Pe | arforming Arts High School |            |         |               | _    |
| Student Details                                                                                                                                                                                |                           |                            | Comf       |         | mant Dataila  |      |
| Student Registration Number                                                                                                                                                                    |                           |                            | Com        | inn Pay | ment Details  |      |
| Given Name                                                                                                                                                                                     | 4                         |                            |            |         |               |      |
| Surname                                                                                                                                                                                        |                           | -                          |            | /       |               |      |
| Class or Year                                                                                                                                                                                  |                           |                            | _          |         |               |      |
| Invoice number                                                                                                                                                                                 |                           |                            |            |         | Select Next   |      |
| Date of birth                                                                                                                                                                                  |                           |                            |            |         |               |      |
| <br>Payer Details                                                                                                                                                                              |                           |                            |            | 0       |               |      |
| Full Name<br>Contact Phone Number                                                                                                                                                              |                           | •                          |            | Confirm | n All Details |      |
| Full Name<br>Contact Phone Number<br>Contact Email Address                                                                                                                                     |                           | om                         |            | Confirm | All Details   |      |
| Full Name<br>Contact Phone Number<br>Contact Email Address<br>Payment Summary                                                                                                                  |                           |                            |            | Confirm | All Details   |      |
| Full Name<br>Contact Phone Number<br>Contact Email Address<br><b>Payment Summary</b><br>Subject Contributions                                                                                  | - @. co<br>Dance          |                            | 550.00 AUD | Confirm | All Details   |      |
| Full Name<br>Contact Phone Number<br>Contact Email Address<br><b>Payment Summary</b><br>Subject Contributions<br>Total Payment Amount                                                          |                           |                            |            | Confirm | All Details   |      |
| Full Name<br>Contact Phone Number<br>Contact Email Address<br><b>Payment Summary</b><br>Subject Contributions<br>Total Payment Amount<br>Card Holder Name                                      |                           |                            | 550.00 AUD | Confirm | All Details   |      |
| Full Name<br>Contact Phone Number<br>Contact Email Address<br><b>Payment Summary</b><br>Subject Contributions<br>Total Payment Amount                                                          |                           |                            | 550.00 AUD |         |               |      |
| Full Name<br>Contact Phone Number<br>Contact Email Address<br><b>Payment Summary</b><br>Subject Contributions<br>Total Payment Amount<br>Card Holder Name<br>Credit Card Number                |                           |                            | 550.00 AUD |         | All Details   |      |
| Full Name<br>Contact Phone Number<br>Contact Email Address<br><b>Payment Summary</b><br>Subject Contributions<br>Total Payment Amount<br>Card Holder Name<br>Credit Card Number<br>Expiry Date |                           |                            | 550.00 AUD |         |               |      |
| Full Name<br>Contact Phone Number<br>Contact Email Address<br><b>Payment Summary</b><br>Subject Contributions<br>Total Payment Amount<br>Card Holder Name<br>Credit Card Number<br>Expiry Date | Dance                     |                            | 550.00 AUD |         |               | ment |