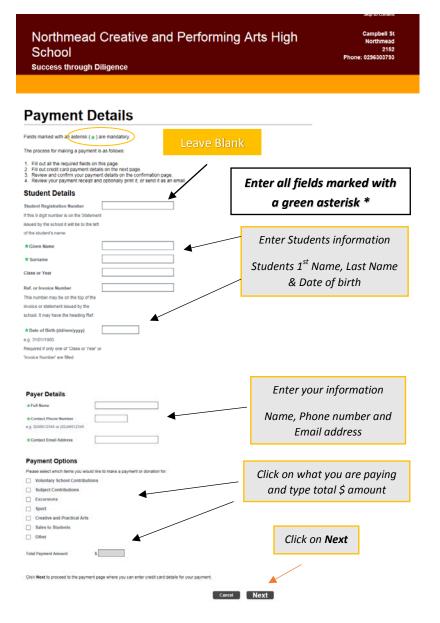

# HOW TO MAKE AN ONLINE PAYMENT

1. On the Northmead Home page, click on Make a payment

2. Fill in all fields with a Green Asterisk \*